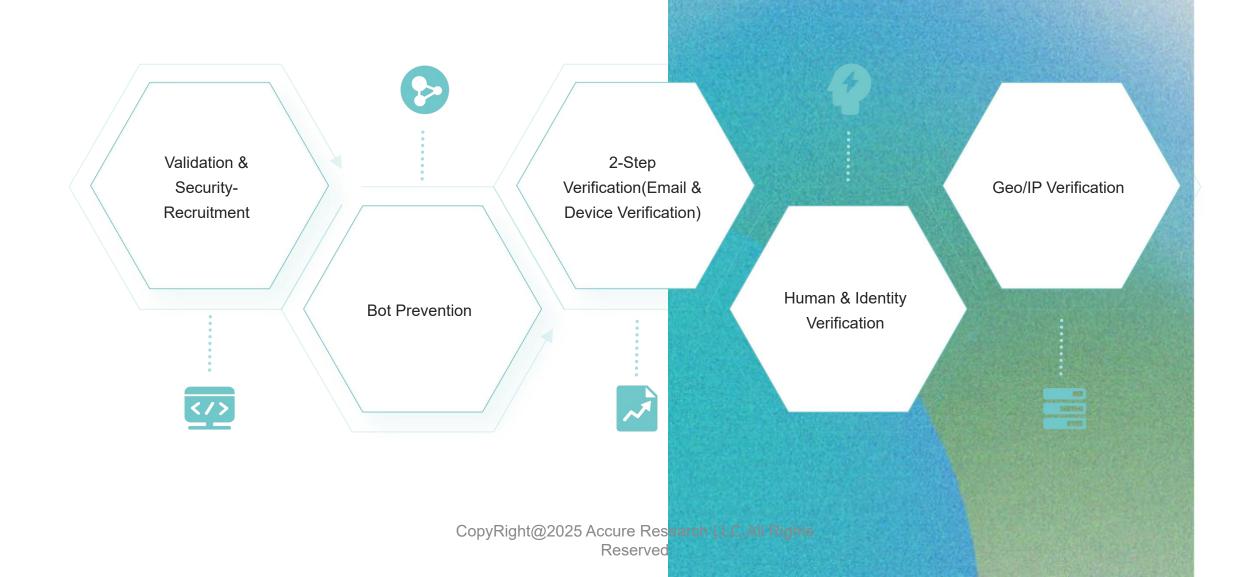

# Validation & Security-Recruitment

# Validation & Security-Panelists Participation

Device Fingerprint

Bot Prevention - reCAPTCHA

Red Herring Questions SMS
Verification(Validation
Phone Number
Verification)

Pre-screener Questions

Response Time&Speed Checks